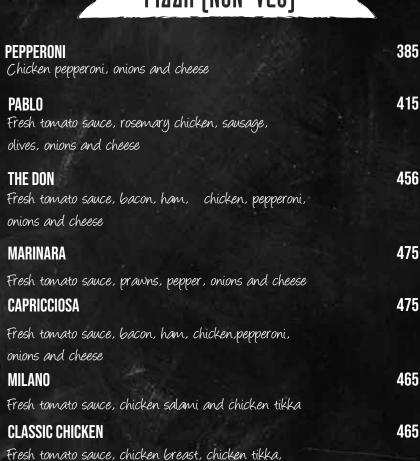

ABLE LASAGNA 420

MUSHROOM, BROCCOLI & CORN 420

CHICKEN LASAGNA 470

CHICKEN, ONION, VEGETABLES 470



# PASTA (NON-VEG)

Penne - Fettucini - Spaghetti

| PENNE ARRABIATA WITH CHICKEN | 475 |
|------------------------------|-----|
| PENNE CHICKEN                | 490 |
| SPAGHETTI MEAT BALLS         | 550 |
| SPAGHETTI BOLOGNESE          | 510 |
| FETTUCINI WITH CHICKEN       | 510 |
| FETTUCINI WITH SEAFOOD       | 570 |
| SPAGHETTI CARBONARA          | 570 |
|                              |     |











Spicy tomato and garlic sauce with vegeatbles., olives and cheese

PIZZA VIENNA

Fresh tomato sauce, basil, mushroom, capers, onions and cheese

GRANDMA PIZZA 345

Fresh tamato sauce, rosemary, basil, onion, olives, broccoli, spinach, corn, mushroom and cheese

#### PIZZA (NON-VEG)



onions and cheese



# VEG FRIED RICE/NOODLES CHILLI GARLIC RICE / NOODLES MUSHROOM & ONION RICE/NOODLES SCHEZWAN RICE/NOODLES SHANGHAI RICE/NOODLES HAKKA NOODLES THAKKA NOODLES



## CHINESE (RICE/NOODLES)

CHICKEN/BEEF FISH/PRAWN FRIED RICE/NOODLES 275 265 290 **CHILLI GARLIC RICE / NOODLES** 345 SCHEZWAN RICE / NOODLES 345 295 SHANGHAI RICE/ NOODLES 345 295 **HAKKA NOODLES** 345 295 **AMERICAN CHOPSUEY** 375 395



#### INDIAN GRAVY

9

| DAL TADKA                 | 245 |
|---------------------------|-----|
| DAL MAKHANI               | 259 |
| PANEER BUTTER MASALA      | 340 |
| VEG KADAI                 | 275 |
| SHIMLA ALOO MIRCHI MASALA | 310 |
| MALAI KOFTA               | 310 |
| GREEN PEAS MASALA         | 260 |
| MUSHROOM MASALA           | 310 |
| PANEER TIKKA MASALA       |