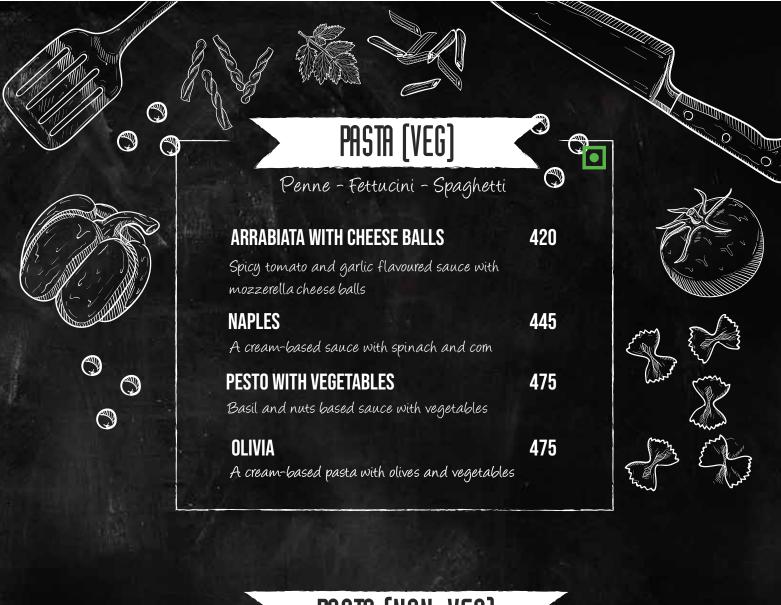

# PASTA (NON-VEG)

Penne - Fettucini - Spaghetti

| PENNE ARRABIATA WITH CHICKEN | 475 |
|------------------------------|-----|
| PENNE CHICKEN                | 490 |
| SPAGHETTI MEAT BALLS         | 550 |
| SPAGHETTI BOLOGNESE          | 510 |
| FETTUCINI WITH CHICKEN       | 510 |
| FETTUCINI WITH SEAFOOD       | 570 |
| SPAGHETTI CARBONARA          | 570 |
|                              |     |