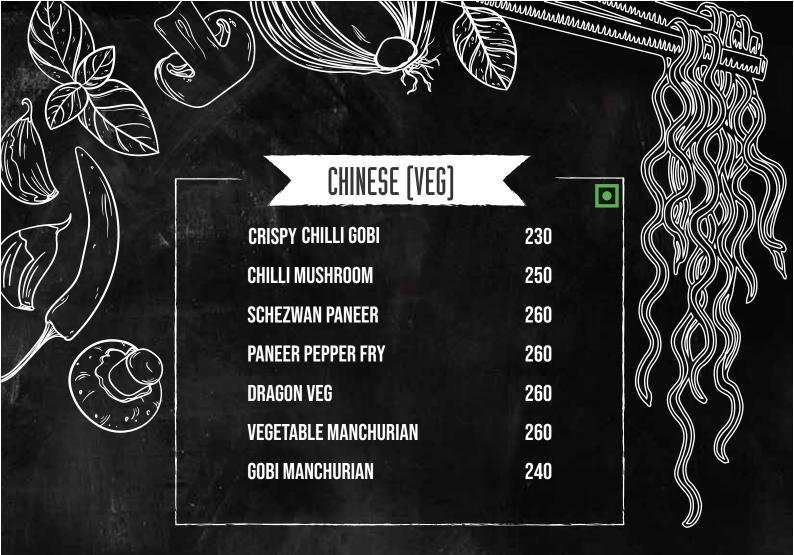

HROOM, BROCCOLI & CORN 420

CHICKEN LASAGNA 470

CHICKEN, ONION, VEGETABLES 470



# PASTA (NON-VEG)

Penne - Fettucini - Spaghetti

| PENNE ARRABIATA WITH CHICKEN | 475 |
|------------------------------|-----|
| PENNE CHICKEN                | 490 |
| SPAGHETTI MEAT BALLS         | 550 |
| SPAGHETTI BOLOGNESE          | 510 |
| FETTUCINI WITH CHICKEN       | 510 |
| FETTUCINI WITH SEAFOOD       | 570 |
| SPAGHETTI CARBONARA          | 570 |
|                              |     |











Spicy tomato and garlic sauce with vegeatbles., olives and cheese

PIZZA VIENNA

Fresh tomato sauce, basil, mushroom, capers, onions and cheese

GRANDMA PIZZA 345

Fresh tamato sauce, rosemary, basil, onion, olives, broccoli, spinach, corn, mushroom and cheese

#### PIZZA (NON-VEG)



onions and cheese



# VEG FRIED RICE/NOODLES CHILLI GARLIC RICE / NOODLES MUSHROOM & ONION RICE/NOODLES SCHEZWAN RICE/NOODLES SHANGHAI RICE/NOODLES HAKKA NOODLES THAKKA NOODLES



## CHINESE (RICE/NOODLES)

CHICKEN/BEEF FISH/PRAWN FRIED RICE/NOODLES 275 265 290 **CHILLI GARLIC RICE / NOODLES** 345 SCHEZWAN RICE / NOODLES 345 295 SHANGHAI RICE/ NOODLES 345 295 **HAKKA NOODLES** 345 295 **AMERICAN CHOPSUEY** 375 395



#### INDIAN GRAVY

9

| DAL TADKA                 | 245 |
|---------------------------|-----|
| DAL MAKHANI               | 259 |
| PANEER BUTTER MASALA      | 340 |
| VEG KADAI                 | 275 |
| SHIMLA ALOO MIRCHI MASALA | 310 |
| MALAI KOFTA               | 310 |
| GREEN PEAS MASALA         | 260 |
| MUSHROOM MASALA           | 310 |
| PANEER TIKKA MASALA       | 345 |
| MIXED VEG CUR