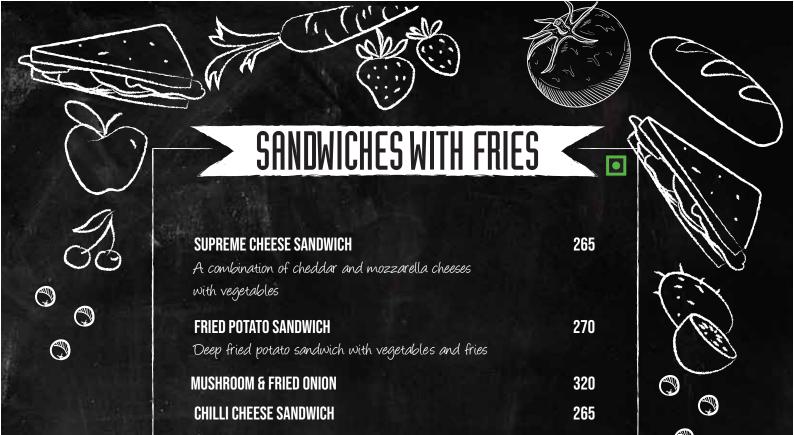

| IKKA & CHEESE SANDWICH<br>hicken tikka with cheese and vegetables                              | 340                |
|------------------------------------------------------------------------------------------------|--------------------|
| JNA & LETTUCE SANDWICH ina fish with lettuce and tomato                                        | 370                |
| ISH & CHEESE SANDWICH                                                                          | 375                |
| OSEMARY CHICKEN SANDWICHA<br>a delicious Rosemary Chicken Breast with Cheese and               | 340<br>1 Vegetable |
| EEF STEAK SANDWICH<br>Beef steak sandwich with cheddar cheese and fries                        | 340                |
| HILLI BEEF & CHEESE SANDWICH<br>Chinese beef preparation with cheddar cheese and<br>Egeta bles | 370                |
| AM & BACON SANDWICH                                                                            | 475                |
|                                                                                                | 440                |